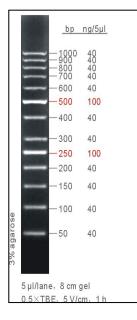

### Concentration

| Typical Bands | 100 ng/5µl |
|---------------|------------|
| Other Bands   | 40 ng/5µl  |

### **Recommended Electrophoresis Condition**

5 µl/Lane, 8 cm 3 %Agarose Gel, 0.5×TBE, 5V/cm, 1h.

#### Contents (bp)

50、100、150、200、<u>250</u>、300、400、<u>500</u>、600、700、 800、900、1,000

### Description

50bp Pus DNA ladder plus is ideal for determining the size of double-stranded DNA from 50 to 1000 base pairs. The ladder consists of 13 linear double-stranded fragments .The **250bp** and **500bp** fragment are present at increased intensity to allow easy identification. All fragments are precisely quantified and mixed during the production. For 5 ul loading, all fragments except 250bp and 500bp are 40ng. The 250bp and 500bp fragment are 100ng. This ladder is pre-mixed with loading dye and is ready to use.