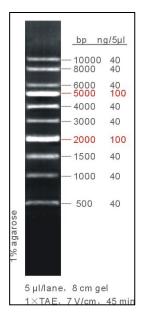

## Concentration

| Typical Bands | 100 ng/5µl |
|---------------|------------|
| Other Bands   | 40 ng/5µl  |

### **Recommended Electrophoresis Condition**

8 cm 1%Agarose Gel, 1×TAE, 7 V/cm, 45min.

#### Contents (bp)

500、1,000 、1,500、<u>2,000</u>、3,000、4,000 <u>5,000</u>、 6,000、8,000、10,000

### Description

1kb DNA ladder is suitable for sizing linear double-stranded DNA fragments from 500 bp-10 kb, and composed of ten chromatography-purified individual DNA fragments. All bands (except 2kb and 5kb) are supplied at approximately 40 ng/5µl. The <u>2kb</u> and <u>5kb</u> bands are 100ng. This ladder is pre-mixed with loading dye and is ready to use.