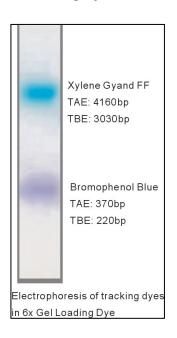

# Description

Gel Loading Dye (6X) is a pre-mixed loading buffer with two tracking dye for agarose and non-denaturing poylacrylamide gel electrophoresis. EDTA is included to chelate magnesium (up to 10 mM) in enzymatic reactions, thereby stopping the reaction. Bromophenol blue and xylene cyanol are the standard tracking dye for electrophoresis.

#### Features

Two-color tracking of DNA migration during electrophoresis No DNA masking during gel exposure to UV light EDTA binds divalent metal ions and inhibits metal dependent nucleases.